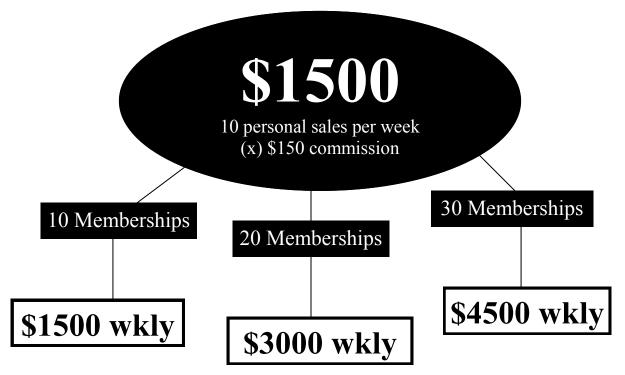

**PLATINUM** COMPENSATION PLAN

The above commission is contingent upon your client paying a full year premium for their home warranty coverage. If your client signs up for a monthly payment option, you will then receive a monthly residual commission on the payment made per month (see chart below). If your client cancels their policy, your commission is then cancelled for said client. We are committed to giving you and your client support and giving service above and beyond any other home warranty company out there. Come grow with us!

## KEEP IN MIND, YOU WILL HAVE BOTH TYPE CLIENTS (SOME WILL PAY FOR THE FULL YEAR AND OTHERS WILL CHOOSE THE MONTHLY OPTION.

There is no limit on your earning potential with High Tech Home Warranties. The figures above can be doubled, tripled, quadrupled and so on. You determine your earnings. Unlimited growth, unlimited territories. This is an opportunity that you can never outgrow.