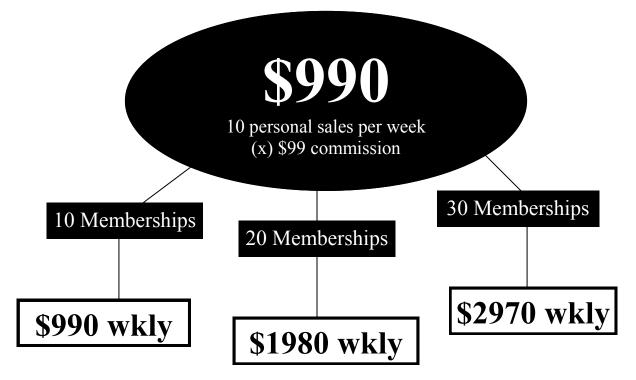

The above commission is contingent upon your client paying a full year premium for their home warranty coverage. If your client signs up for a monthly payment option, you will then receive a monthly residual commission on the payment made per month (see chart below). If your client cancels their policy, your commission is then cancelled for said client. We are committed to giving you and your client support and giving service above and beyond any other home warranty company out there. Come grow with us!

## KEEP IN MIND, YOU WILL HAVE BOTH TYPE CLIENTS (SOME WILL PAY FOR THE FULL YEAR AND OTHERS WILL CHOOSE THE MONTHLY OPTION.

There is no limit on your earning potential with High Tech Home Warranties. The figures above can be doubled, tripled, quadrupled and so on. You determine your earnings. Unlimited growth, unlimited territories. This is an opportunity that you can never outgrow.